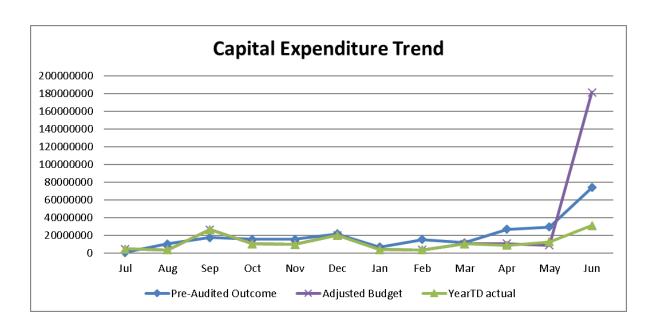

The following table provides a summary of the expenditure trends based on previous year's amounts and current years planned and actual spending.

WC044 George -Capital expenditure trend

|                           | 2018/19                    |                    |                   | Budg             | et Year 201      | 9/20            |                 |                                     |
|---------------------------|----------------------------|--------------------|-------------------|------------------|------------------|-----------------|-----------------|-------------------------------------|
| Month                     | Pre-<br>Audited<br>Outcome | Adjusted<br>Budget | Monthly<br>actual | YearTD<br>actual | YearTD<br>budget | YTD<br>variance | YTD<br>variance | % spend<br>of<br>Adjusted<br>Budget |
| Rthousands                |                            |                    |                   |                  |                  |                 | %               | J                                   |
| Monthly expenditure perf  | ormance tre                | end end            |                   |                  |                  |                 |                 |                                     |
| July                      | 470                        | 4 534              | 4 530             | 4 530            | 4 534            | 4               | 0,1%            | 2%                                  |
| August                    | 10 100                     | 3 506              | 3 510             | 8 040            | 8 040            | 0               | 0,0%            | 3%                                  |
| September                 | 17 277                     | 26 465             | 26 515            | 34 555           | 34 505           | (50)            | -0,1%           | 12%                                 |
| October                   | 15 437                     | 10 142             | 10 142            | 44 697           | 44 648           | (50)            | -0,1%           | 15%                                 |
| November                  | 15 387                     | 9 514              | 9 516             | 54 213           | 54 162           | (52)            | -0,1%           | 19%                                 |
| December                  | 21 685                     | 19 836             | 19 836            | 74 049           | 73 998           | (52)            | -0,1%           | 25%                                 |
| January                   | 6 652                      | 3 694              | 3 648             | 77 698           | 77 692           | (5)             | 0,0%            | 27%                                 |
| February                  | 14 937                     | 3 516              | 3 511             | 81 208           | 81 209           | 0               | 0,0%            | 28%                                 |
| March                     | 11 516                     | 10 306             | 10 308            | 91 516           | 91 514           | (2)             | 0,0%            | 31%                                 |
| April                     | 26 578                     | 10 641             | 8 712             | 100 228          | 102 156          | 1 928           | 1,9%            | 34%                                 |
| May                       | 29 242                     | 8 687              | 12 397            | 112 626          | 110 843          | (1 783)         | -1,6%           | 39%                                 |
| June                      | 73 956                     | 181 208            | 31 030            | 143 656          | 292 051          | 148 394         | 50,8%           | 49%                                 |
| Total Capital expenditure | 243 236                    | 292 051            | 143 656           |                  |                  |                 |                 |                                     |

- The 2018/19 outcome has been updated based on the pre-audited Annual Financial Statements (AFS).
- Projections have been adjusted.