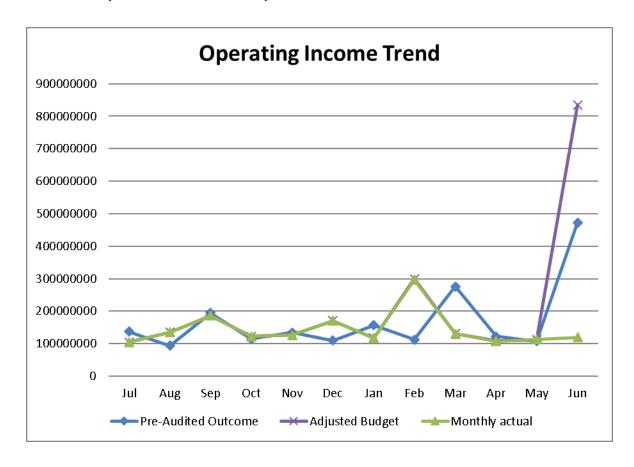

The following table provides a summary of the revenue trends based on previous year's amounts and current years planned and actual revenue.

WC044 George - Operating income trend

|                          | 2018/19                |                                         |                   | Budget           | Year 2019/2      | 0               |                 |                                     |
|--------------------------|------------------------|-----------------------------------------|-------------------|------------------|------------------|-----------------|-----------------|-------------------------------------|
| Month                    | Pre-Audited<br>Outcome | Adjusted<br>Budget                      | Monthly<br>actual | YearTD<br>actual | YearTD<br>budget | YTD<br>variance | YTD<br>variance | % spend<br>of<br>Adjusted<br>Budget |
| Rthousands               |                        | *************************************** |                   |                  |                  |                 | %               |                                     |
| Monthly income performat | nce trend              |                                         |                   |                  |                  |                 |                 |                                     |
| July                     | 137 310                | 104 914                                 | 105 154           | 105 154          | 104 914          | (240)           | -0,2%           | 4%                                  |
| August                   | 93 671                 | 134 910                                 | 135 162           | 240 316          | 239 824          | (492)           | -0,2%           | 10%                                 |
| September                | 193 749                | 186 413                                 | 186 567           | 426 883          | 426 237          | (646)           | -0,2%           | 17%                                 |
| October                  | 114 322                | 122 191                                 | 122 371           | 549 254          | 548 428          | (826)           | -0,2%           | 22%                                 |
| November                 | 134 575                | 125 920                                 | 126 063           | 675 318          | 674 348          | (969)           | -0,1%           | 28%                                 |
| December                 | 109 666                | 170 872                                 | 170 966           | 846 284          | 845 220          | (1 064)         | -0,1%           | 35%                                 |
| January                  | 157 187                | 117 574                                 | 117 731           | 964 015          | 962 794          | (1 220)         | -0,1%           | 39%                                 |
| February                 | 112 848                | 299 648                                 | 296 401           | 1 260 416        | 1 262 442        | 2 026           | 0,2%            | 51%                                 |
| March                    | 276 091                | 130 899                                 | 130 246           | 1 390 662        | 1 393 342        | 2 679           | 0,2%            | 57%                                 |
| April                    | 122 768                | 110 072                                 | 107 556           | 1 498 218        | 1 503 414        | 5 195           | 0,3%            | 61%                                 |
| May                      | 107 402                | 111 166                                 | 113 538           | 1 611 756        | 1 614 580        | 2 824           | 0,2%            | 66%                                 |
| June                     | 472 855                | 834 522                                 | 119 304           | 1 731 060        | 2 449 103        | 718 043         | 29,3%           | 71%                                 |
| Total Operating Income   | 2 032 443              | 2 449 103                               | 1 731 060         |                  |                  |                 |                 |                                     |

- The 2018/19 outcome has been updated based on the pre-audited Annual Financial Statements (AFS).
- Projections have been adjusted.