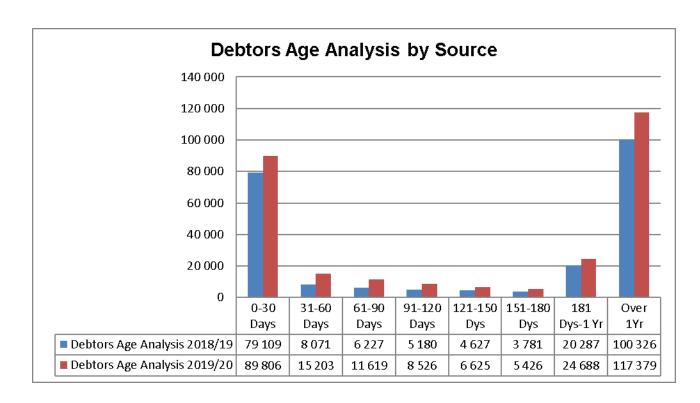

# 2.1 Table C1: Monthly budget Statement Summary

WC044 George - Table C1 Monthly Budget Statement Summary - M12 June

|                                                   | 2018/19                                 |            |            |             | Budget Year | 2019/20     |           |          |           |
|---------------------------------------------------|-----------------------------------------|------------|------------|-------------|-------------|-------------|-----------|----------|-----------|
| Description                                       | Audited                                 | Original   | Adjusted   | Monthly     | YearTD      | YearTD      | YTD       | YTD      | Full Year |
|                                                   | Outcome                                 | Budget     | Budget     | actual      | actual      | budget      | variance  | variance | Forecast  |
| R thousands                                       |                                         |            |            |             |             |             |           | %        |           |
| Financial Performance                             |                                         |            |            |             |             |             |           |          |           |
| Property rates                                    | 270 173                                 | 279 613    | 289 613    | 25 316      | 302 109     | 289 613     | 12 496    | 4%       | 289 613   |
| Service charges                                   | 933 421                                 | 1 036 678  | 1 051 678  | 84 318      | 981 539     | 1 051 678   | (70 139)  | -7%      | 1 051 678 |
| Inv estment rev enue                              | 46 246                                  | 43 180     | 47 061     | 4 186       | 43 060      | 47 061      | (4 001)   | -9%      | 47 061    |
| Transfers and subsidies                           | 452 233                                 | 605 092    | 791 806    | -           | 289 800     | 791 806     | (502 006) | -63%     | 791 806   |
| Other own revenue                                 | 208 217                                 | 252 387    | 199 725    | 5 484       | 102 320     | 199 725     | (97 405)  | -49%     | 199 725   |
| Total Revenue (excluding capital transfers        | 1 910 290                               | 2 216 950  | 2 379 883  | 119 304     | 1 718 829   | 2 379 883   | (661 055) | -28%     | 2 379 883 |
| and contributions)                                |                                         |            |            |             |             |             |           |          |           |
| Employ ee costs                                   | 520 124                                 | 597 372    | 601 948    | 42 572      | 519 670     | 601 948     | (82 278)  | -14%     | 601 948   |
| Remuneration of Councillors                       | 22 017                                  | 23 943     | 23 943     | 2 483       | 22 516      | 23 943      | (1 426)   | -6%      | 23 943    |
| Depreciation & asset impairment                   | 142 900                                 | 162 817    | 162 817    | (2 360)     | 146 855     | 162 817     | (15 961)  | -10%     | 162 817   |
| Finance charges                                   | 42 264                                  | 36 144     | 34 873     | 17 727      | 35 032      | 34 873      | 159       | 0%       | 34 873    |
| Materials and bulk purchases                      | 486 427                                 | 537 836    | 561 262    | 40 107      | 486 788     | 561 262     | (74 474)  | -13%     | 561 262   |
| Transfers and subsidies                           | 65 525                                  | 69 450     | 147 036    | -           | 42 387      | 147 036     | (104 648) | -71%     | 147 036   |
| Other expenditure                                 | 647 407                                 | 842 445    | 893 976    | 67 951      | 528 564     | 893 976     | (365 412) | -41%     | 893 976   |
| Total Expenditure                                 | 1 926 665                               | 2 270 007  | 2 425 855  | 168 479     | 1 781 814   | 2 425 855   | (644 041) | -27%     | 2 425 855 |
| Surplus/(Deficit)                                 | (16 375)                                | (53 057)   | (45 971)   | (49 176)    | (62 985)    | (45 971)    | (17 014)  | 37%      | (45 971)  |
| Transfers and subsidies - capital (monetary alloc | 122 153                                 | 62 479     | 69 219     | -           | 12 231      | 69 219      | (56 988)  | -82%     | 69 219    |
| Contributions & Contributed assets                | -                                       | -          | -          | -           | -           | -           | -         |          | -         |
| Surplus/(Deficit) after capital transfers &       | 105 778                                 | 9 421      | 23 248     | (49 176)    | (50 754)    | 23 248      | (74 002)  | -318%    | 23 248    |
| contributions                                     |                                         |            |            |             |             |             |           |          |           |
| Share of surplus/ (deficit) of associate          | _                                       | -          | _          | -           | -           | -           | -         |          | _         |
| Surplus/ (Deficit) for the year                   | 105 778                                 | 9 421      | 23 248     | (49 176)    | (50 754)    | 23 248      | (74 002)  | -318%    | 23 248    |
| Capital expenditure & funds sources               |                                         |            |            |             |             |             |           |          |           |
| Capital expenditure                               | 242 282                                 | 344 772    | 292 051    | 31 030      | 143 656     | 292 051     | (148 394) | -51%     | 292 051   |
| Capital transfers recognised                      | 113 833                                 | 61 221     | 109 314    | 15 185      | 53 288      | 109 314     | (56 026)  | -51%     | 109 314   |
| Borrowing                                         | 18 776                                  | 144 695    | 22 815     | (5 639)     | }           | 22 815      | (18 182)  | -80%     | 22 815    |
| Internally generated funds                        | 110 627                                 | 138 857    | 159 921    | 21 484      | 85 734      | 159 921     | (74 186)  | -46%     | 159 921   |
| Total sources of capital funds                    | 243 236                                 | 344 772    | 292 051    | 31 030      | 143 656     | 292 051     | (148 394) | -51%     | 292 051   |
|                                                   |                                         |            |            |             |             |             | , , ,     |          |           |
| Financial position                                | 075 000                                 | 040 040    | 040.040    |             | 4 200 040   |             |           |          | 040 040   |
| Total current assets                              | 875 806                                 | 919 816    | 919 816    |             | 1 388 618   |             |           |          | 919 816   |
| Total non current assets                          | 3 130 836                               | 3 035 024  | 3 035 024  |             | 3 094 112   |             |           |          | 3 035 024 |
| Total current liabilities                         | 393 016                                 | 394 006    | 394 006    |             | 639 338     |             |           |          | 394 006   |
| Total non current liabilities                     | 533 010                                 | 545 265    | 545 265    |             | 533 010     |             |           |          | 545 265   |
| Community wealth/Equity                           | 3 080 615                               | 3 015 569  | 3 015 569  |             | 3 310 381   |             |           |          | 3 015 569 |
| Cash flows                                        |                                         |            |            |             |             |             |           |          |           |
| Net cash from (used) operating                    | 232 277                                 | 156 987    | 156 987    | 258 628     | 417 922     | 156 987     | (260 935) | -166%    | 156 987   |
| Net cash from (used) investing                    | (242 917)                               | (343 282)  | (343 282)  | (31 030)    | (142 700)   | (343 282)   | (200 582) | 58%      | (343 282) |
| Net cash from (used) financing                    | (44 541)                                | 100 654    | 100 654    | (15 406)    | (38 343)    | 100 654     | 138 997   | 138%     | 100 654   |
| Cash/cash equivalents at the month/year end       | 562 604                                 | 476 962    | 476 962    | -           | 799 482     | 476 962     | (322 520) | -68%     | 476 962   |
| Debtors & creditors analysis                      | 0-30 Days                               | 31-60 Days | 61-90 Days | 91-120 Days | 121-150 Dys | 151-180 Dys | 181 Dys-  | Over 1Yr | Total     |
| Debtors Age Analysis                              | *************************************** |            |            |             |             |             | 1 Yr      |          |           |
|                                                   | ou oue                                  | 15 202     | 11 619     | 0 506       | 6 605       | E 400       | 24 600    | 117 379  | 270 272   |
| Total By Income Source                            | 89 806                                  | 15 203     | 11019      | 8 526       | 6 625       | 5 426       | 24 688    | 11/3/9   | 279 272   |
| Creditors Age Analysis                            | 00.440                                  |            | _          |             |             |             |           |          | 04.000    |
| Total Creditors                                   | 83 116                                  | 1 141      | 9          | 1           | 56          | _           | -         | -        | 84 323    |
|                                                   |                                         |            |            |             |             |             |           |          |           |