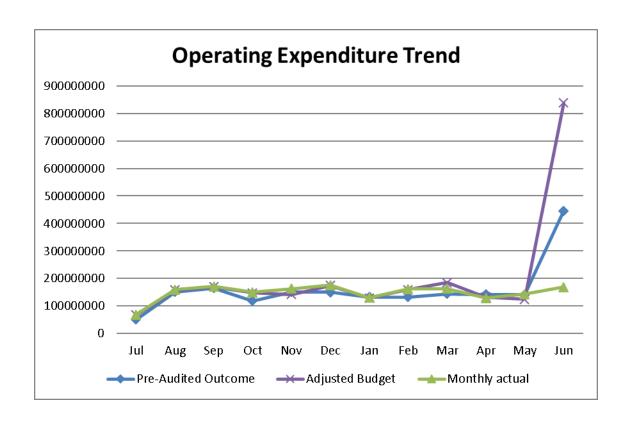

<sup>%</sup> of Annual Budget Spent

The following table provides a summary of the expenditure trends based on previous year's amounts and current years planned and actual spending.

WC044 George -Operating expenditure trend

|                                       | 2018/19                    |                    |                   | Bud              | get Year 201     | 9/20            |                 |                                     |
|---------------------------------------|----------------------------|--------------------|-------------------|------------------|------------------|-----------------|-----------------|-------------------------------------|
| Month                                 | Pre-<br>Audited<br>Outcome | Adjusted<br>Budget | Monthly<br>actual | YearTD<br>actual | YearTD<br>budget | YTD<br>variance | YTD<br>variance | % spend<br>of<br>Adjusted<br>Budget |
| Rthousands                            |                            |                    |                   |                  |                  |                 | %               |                                     |
| Monthly expenditure performance trend |                            |                    |                   |                  |                  |                 |                 |                                     |
| July                                  | 51 107                     | 66 955             | 68 441            | 68 441           | 66 955           | (1 486)         | -2,2%           | 3%                                  |
| August                                | 151 692                    | 158 110            | 159 192           | 227 633          | 225 066          | (2 567)         | -1,1%           | 9%                                  |
| September                             | 164 716                    | 170 082            | 171 320           | 398 953          | 395 148          | (3 804)         | -1,0%           | 16%                                 |
| October                               | 118 483                    | 147 840            | 150 060           | 549 012          | 542 988          | (6 024)         | -1,1%           | 23%                                 |
| November                              | 151 000                    | 141 509            | 162 298           | 711 310          | 684 497          | (26 813)        | -3,9%           | 29%                                 |
| December                              | 149 941                    | 174 109            | 175 386           | 886 696          | 858 606          | (28 090)        | -3,3%           | 37%                                 |
| January                               | 132 524                    | 128 932            | 130 483           | 1 017 179        | 987 538          | (29 641)        | -3,0%           | 42%                                 |
| February                              | 132 545                    | 159 177            | 161 721           | 1 178 900        | 1 146 715        | (32 185)        | -2,8%           | 49%                                 |
| March                                 | 144 226                    | 184 718            | 162 469           | 1 341 368        | 1 331 434        | (9 935)         | -0,7%           | 55%                                 |
| April                                 | 142 444                    | 132 224            | 128 734           | 1 470 102        | 1 463 658        | (6 444)         | -0,4%           | 61%                                 |
| May                                   | 141 058                    | 124 477            | 143 232           | 1 613 335        | 1 588 135        | (25 200)        | -1,6%           | 67%                                 |
| June                                  | 445 427                    | 837 720            | 168 479           | 1 781 814        | 2 425 855        | 644 041         | 26,5%           | 73%                                 |
| Total Operating Expenditure           | 1 925 163                  | 2 425 855          | 1 781 814         |                  |                  |                 |                 |                                     |

- The 2018/19 outcome has been updated based on the pre-audited Annual Financial Statements (AFS).
- Projections have been adjusted.