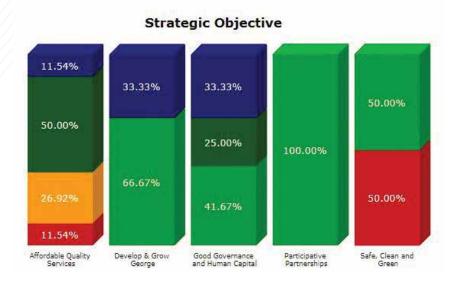

--------------|--------|--------------------------------------------------------|
| KPI Not Yet Measured   |        | KPIs with no targets or actual in the selected period. |
| KPI Not Met            |        | 0% <= Actual/Target <= 74.999%                         |
| KPI Almost Met         |        | 75.000% <= Actual/Target <= 99.999%                    |
| KPI Met                |        | Actual meets Target (Actual/Target = 100%)             |
| KPI Well Met           |        | 100.001% <= Actual/Target <= 149.999%                  |
| KPI Extremely Well Met |        | 150.000% <= Actual/Target                              |

Table: SDBIP Measurement Categories

### 3.2.1 Overall Performance

The graph below displays the overall performance for 2017/2018 per Strategic Objective:





|                        | Affordable Quality<br>Services | Develop & Grow<br>George | Good Governance<br>and Human Capital | Participative<br>Partnerships | Safe, Clean and<br>Green |
|------------------------|--------------------------------|--------------------------|--------------------------------------|-------------------------------|--------------------------|
| KPI Not Met            | 3 (11.54%)                     | 1,0                      |                                      |                               | 2 (50.00%)               |
| KPI Almost Met         | 7 (26.92%)                     | 72                       | 51                                   | 85                            | -                        |
| KPI Met                | 75