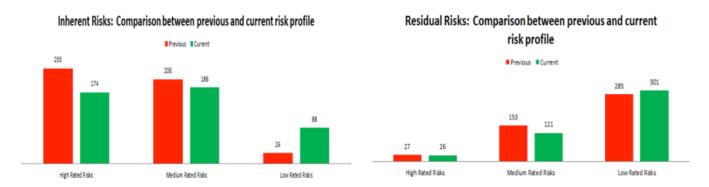

egories | Inherent | Inherent | Resid-<br>ual | Resid-<br>ual |
| High Rated         | 233      | 50%      | 27            | 6%            | High Rated         | 174      | 39%      | 26            | 6%            |
| Medium<br>Rated    | 206      | 44%      | 153           | 33%           | Medium<br>Rated    | 186      | 41%      | 121           | 27%           |
| Low Rated          | 26       | 6%       | 285           | 61%           | Low Rated          | 88       | 20%      | 301           | 67%           |
| Total              | 465      | 100%     | 465           | 100%          | Total              | 448      | 100%     | 448           | 100%          |

Risk Profile: Inherent and residual risks

The total number of risks decreased by 4% from 465 (2016/2017) to 448 (2017/2018).



## 2.5.3 Top Ten Risks

The 2016/17 Top 10 Institutional Risks were not reviewed or updated due to the implementation of a revised macro-structure. The risk registers were amended, and the current top ten institutional risks are as follows:

| Ranking | Description                                 |
|---------|---------------------------------------------|
| 1       | Inadequate standard of service delivery     |
| 2       | Maintaining infrastructure                  |
| 3       | Dissatisfaction of the community            |
| 4       | Financial Viability                         |
| 5       | Weaknesses in governance and accountability |
| 6       | Deficiencies in staff skills and capacity   |
| 7       | Inefficient investment in Capex             |
| 8       | Poor level of complian