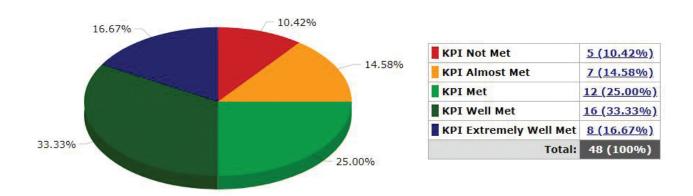

----------------|--------|--------------------------------------------------------|
| KPI Not Yet Measured   |        | KPIs with no targets or actual in the selected period. |
| KPI Not Met            |        | 0% <= Actual/Target <= 74.999%                         |
| KPI Almost Met         |        | 75.000% <= Actual/Target <= 99.999%                    |
| KPI Met                |        | Actual meets Target (Actual/Target = 100%)             |
| KPI Well Met           |        | 100.001% <= Actual/Target <= 149.999%                  |
| KPI Extremely Well Met |        | 150.000% <= Actual/Target                              |

Table: SDBIP Measurement Categories

### 3.2.1 Overall Performance

The graph below displays the overall performance for 2017/2018 per Strategic Objective:





|                        | Affordable Quality<br>Services | Develop & Grow<br>George | Good Governance<br>and Human Capital | Participative<br>Partnerships | Safe, Clean and<br>Green |
|------------------------|--------------------------------|--------------------------|--------------------------------------|-------------------------------|--------------------------|
| KPI Not Met            | 3 (11.54%)                     | 1,0                      |                                      |                               | 2 (50.00%)               |
| KPI Almost Met         | 7 (26.92%)                     | 72                       | 51                                   | 85                            | -                        |
| KPI Met                | 75